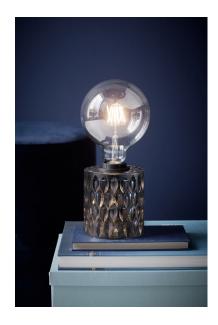

## nordlux®

Height (cm): 12.8 Diameter (cm): 10.8

## Hollywood

Item number: 46645047 EAN: 5701581408289

Packaging unit 3 Material: Glass/Plastic

IP20, Class 2 (Double isolated), 230V Cord: 180 cm, Black textile cable Can the cable be replaced? No

Switch on the cable

E27, Max. 60W, Light source not included

Area: Indoor

The Hollywood series has something nostalgic about it - it evokes the era of crystal decor, which in recent years has been rediscovered as a decor element. With its many facets, Hollywood adds a sparkling expression which contributes to a stylish atmosphere, providing an exclusive and pleasant mood.