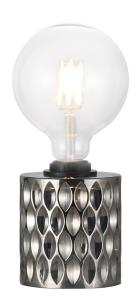

## nordlux®

Height (cm): 12.8 Diameter (cm): 10.8

## Hollywood

Item number: 46645047 EAN: 5701581408289

Packaging unit 3 Material: Glass/Plastic

IP20, Class 2 (Double isolated), 230V Cord: 180 cm, Black textile cable Can the cable be replaced? No

Switch on the cable

E27, Max. 60W, Light source not included

Area: Indoor

The Hollywood series has something nostalgic about it - it evokes the era of crystal decor, which in recent years has been rediscovered as a decor element. With its many facets, Hollywood adds a sparkling expression which contributes to a stylish atmosphere, providing an exclusive and pleasant mood.