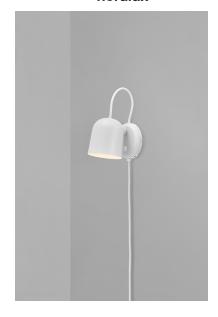

## **Angle**

## nordlux

Height (cm): 19.1 Width (cm): 11

17

Shade diameter (cm): 10.5

Tilt angle: 170°

## Angle

Item number: 2120601001 White/Telegrey

EAN: 5704924004162 Packaging unit 3 Material: Metal/Plastic

IP20, Class 2 (Double isolated), 230V Cord: 180 cm, White textile cable Can the cable be replaced? Yes

Switch on the fixture

GU10, Max. 25W, Light source not included

Area: Indoor

Angle wall light by Danish designer Maria Berntsen is a modern and timeless design that fits perfectly as a bedside light or above the bathroom mirror. The lamp is carried out in a playful and interactive design with a magnetically attached shade that can easily be adjusted to fit your needs. Turn, tilt or move the shade for a directional or indirect light. A USB charging port on the side conveniently lets you charge your phone or other device.