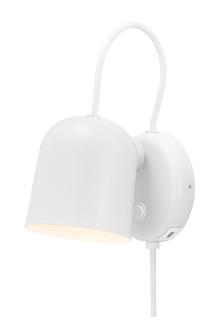

## **Angle**

## nordlux

Height (cm): 19.1 Width (cm): 11

17

Shade diameter (cm): 10.5

Tilt angle: 170°

## Angle

Item number: 2120601001 White/Telegrey

EAN: 5704924004162 Packaging unit 3 Material: Metal/Plastic

IP20, Class 2 (Double isolated), 230V Cord: 180 cm, White textile cable Can the cable be replaced? Yes

Switch on the fixture

GU10, Max. 25W, Light source not included

Area: Indoor

Angle wall light by Danish designer Maria Berntsen is a modern and timeless design that fits perfectly as a bedside light or above the bathroom mirror. The lamp is carried out in a playful and interactive design with a magnetically attached shade that can easily be adjusted to fit your needs. Turn, tilt or move the shade for a directional or indirect light. A USB charging port on the side conveniently lets you charge your phone or other device.