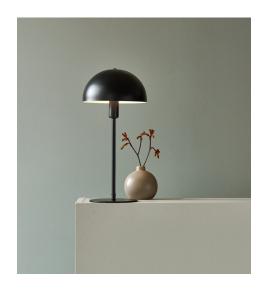

## nordlux®

Height (cm): 40.5 Shade diameter (cm): 20

**Ellen** Dimmable: No

Item number: 48555003 Black EAN: 5701581458185

Packaging unit 3 Material: Metal/Plastic

IP20, Class 2 (Double isolated), 230V Cord: 150 cm, Black textile cable Can the cable be replaced? No

Switch on the cable

E14, Max. 40W, Light source not included

Area: Indoor

Energy class A++ - E

The essence of Scandinavian design is reflected in the timeless Ellen series. The simple and round design in this series has been achieved in the most beautiful of ways, where the design of the lamp provides a complete expression. The large, domed screen contrasts nicely with the lightweight frame and, at the same time, contributes visual volume and a wide field of light, giving pleasant lighting.