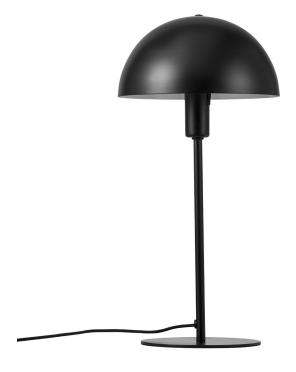

## nordlux®

Height (cm): 40.5 Shade diameter (cm): 20

**Ellen** Dimmable: No

Item number: 48555003 Black EAN: 5701581458185

Packaging unit 3 Material: Metal/Plastic

IP20, Class 2 (Double isolated), 230V Cord: 150 cm, Black textile cable Can the cable be replaced? No

Switch on the cable

E14, Max. 40W, Light source not included

Area: Indoor

Energy class A++ - E

The essence of Scandinavian design is reflected in the timeless Ellen series. The simple and round design in this series has been achieved in the most beautiful of ways, where the design of the lamp provides a complete expression. The large, domed screen contrasts nicely with the lightweight frame and, at the same time, contributes visual volume and a wide field of light, giving pleasant lighting.