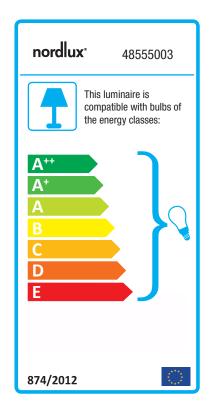

## nordlux®

Height (cm): 40.5 Shade diameter (cm): 20

**Ellen** Dimmable: No

Item number: 48555003 Black EAN: 5701581458185

Packaging unit 3 Material: Metal/Plastic

IP20, Class 2 (Double isolated), 230V Cord: 150 cm, Black textile cable Can the cable be replaced? No

Switch on the cable

E14, Max. 40W, Light source not included

Area: Indoor

Energy class A++ - E

The essence of Scandinavian design is reflected in the timeless Ellen series. The simple and round design in this series has been achieved in the most beautiful of ways, where the design of the lamp provides a complete expression. The large, domed screen contrasts nicely with the lightweight frame and, at the same time, contributes visual volume and a wide field of light, giving pleasant lighting.