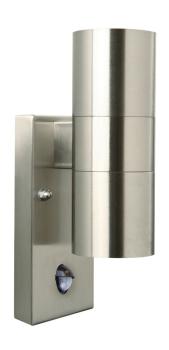

## **Tin Sensor**

## Tin Sensor

Item number: 21279934 Stainless steel

EAN: 5701581322783

Packaging unit 3

Material: Stainless steel/Glass IP54, Class 1 (Earth contact), 230V

GU10, Max. 2X35W, Light source not included

Parallel connection not possible

Area: Outdoor Energy class A++ - D

Sensor: Integrated Sensor type: PIR

This handy Nordlux wall light provides attractive lighting for your main entrance or garage. The design is simple and Scandinavian - the quality is high. This version of the Tin light has 2 light bulbs, which diffuse light both upward and downward - a very elegant detail. This light has a built-in sensor that activates upon sensing movement, and shuts off when all is still.