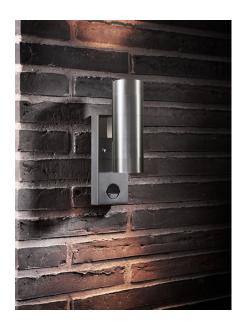

## **Tin Sensor**

## Tin Sensor

Item number: 21279934 Stainless steel

EAN: 5701581322783

Packaging unit 3

Material: Stainless steel/Glass IP54, Class 1 (Earth contact), 230V

GU10, Max. 2X35W, Light source not included

Parallel connection not possible

Area: Outdoor Energy class A++ - D

Sensor: Integrated Sensor type: PIR

This handy Nordlux wall light provides attractive lighting for your main entrance or garage. The design is simple and Scandinavian - the quality is high. This version of the Tin light has 2 light bulbs, which diffuse light both upward and downward - a very elegant detail. This light has a built-in sensor that activates upon sensing movement, and shuts off when all is still.