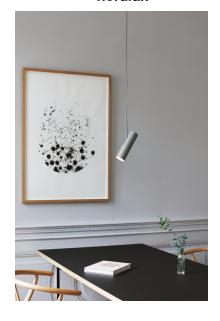

Area: Indoor

The minimalistic MIB series is steeped in Nordic elegance and boasts excellent usability. MIB invites you to put a spotlight on life. The slender and adjustable lamp head emits a precise and directional light. MIB looks good alone, but also if you place more together and make a statement with light. Designed by Bønnelycke mdd