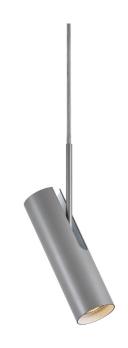

## nordlux

Height (cm): 27 Shade diameter (cm): 6 Shade height (cm): 20 Tube diameter (cm): 1

## MIB 6

Item number: 71679911 Grey EAN: 5701581475786

Packaging unit 3
Material: Metal
IP20, Class 2 (Double isolated), 230V
Cord: 300 cm, Grey textile cable
Can the cable be replaced? No
GU10, Max. 8W, Light source not included

Area: Indoor

The minimalistic MIB series is steeped in Nordic elegance and boasts excellent usability. MIB invites you to put a spotlight on life. The slender and adjustable lamp head emits a precise and directional light. MIB looks good alone, but also if you place more together and make a statement with light. Designed by Bønnelycke mdd