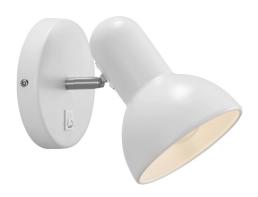

## nordlux®

Height (cm): 18 Projection (cm): 20 Width (cm): 13

Shade diameter (cm): 12.5 Wall box (cm): Ø12,5

## Texas

Item number: 47141001 White EAN: 5701581412385

Packaging unit 3 Material: Metal

IP20, Class 2 (Double isolated), 230V

Cord: 180 cm, White Switch on the fixture

E27, Max. 60W, Light source not included

Area: Indoor

Energy class A++ - D

In the Texas series, all excess is shed in favour of a simple expression that contributes to the minimalist and stylish home. The lamp's flexible, pivoting mechanism allows for a directional light that provides ideal lighting conditions. Texas is a timeless series that can give many years of joy.