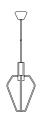

## **Spider**

Item number: 83213003 Black EAN: 5701581303287

Packaging unit 2 Material: Metal

IP20, Class 2 (Double isolated), 230V Cord: 300 cm, Black textile cable Can the cable be replaced? No

GU10, Max. 8W, Light source incl. 4x1.5w led

## Lightsource info (pr. lightsource)

Lumen: 480 Lifetime: 20000 On/Off: 15000

Colour temperature: 2700K

RA: 80

Dimmable: Yes

Energy class A+

The sculptural pendant light hangs as if it were suspended by a silk thread awaiting passers-by. SPIDER is futuristic and sculptural in its expression. The inspiration for the design is revealed in the name, but that is where the similarities end. The distinctive pendant light blends perfectly into the modern home interior. Spider consists of a GU10 LED bulb, which is located in the middle, and of LED strips in the four legs. It is dimmable and is particularly suitable for hanging over a dining table. Design by Bønnelycke MDD.