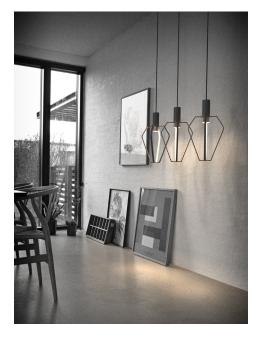

## **Spider**

## **Spider**

Item number: 83213003 Black EAN: 5701581303287

Packaging unit 2 Material: Metal

IP20, Class 2 (Double isolated), 230V Cord: 300 cm, Black textile cable Can the cable be replaced? No

GU10, Max. 8W, Light source incl. 4x1.5w led

## Lightsource info (pr. lightsource)

Lumen: 480 Lifetime: 20000 On/Off: 15000

Colour temperature: 2700K

RA: 80

Dimmable: Yes

Energy class A+

The sculptural pendant light hangs as if it were suspended by a silk thread awaiting passers-by. SPIDER is futuristic and sculptural in its expression. The inspiration for the design is revealed in the name, but that is where the similarities end. The distinctive pendant light blends perfectly into the modern home interior. Spider consists of a GU10 LED bulb, which is located in the middle, and of LED strips in the four legs. It is dimmable and is particularly suitable for hanging over a dining table. Design by Bønnelycke MDD.