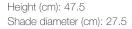

## **Spider**

## **Spider**

Item number: 83213003 Black EAN: 5701581303287

Packaging unit 2 Material: Metal

IP20, Class 2 (Double isolated), 230V Cord: 300 cm, Black textile cable Can the cable be replaced? No

GU10, Max. 8W, Light source incl. 4x1.5w led

## Lightsource info (pr. lightsource)

Lumen: 480 Lifetime: 20000 On/Off: 15000

Colour temperature: 2700K

RA: 80

Dimmable: Yes

Energy class A+

The sculptural pendant light hangs as if it were suspended by a silk thread awaiting passers-by. SPIDER is futuristic and sculptural in its expression. The inspiration for the design is revealed in the name, but that is where the similarities end. The distinctive pendant light blends perfectly into the modern home interior. Spider consists of a GU10 LED bulb, which is located in the middle, and of LED strips in the four legs. It is dimmable and is particularly suitable for hanging over a dining table. Design by Bønnelycke MDD.