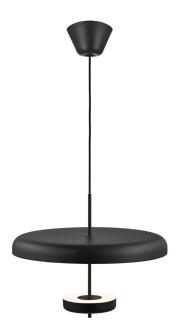

## nordlux

Height (cm): 36.8 Width (cm): 45

45

Shade diameter (cm): 45 Tube diameter (cm): 0.95

## Mobile

Item number: 2120653003 Black

EAN: 5704924004179 Packaging unit 1

Material: Aluminium/Plastic

IP 20, Class 2 (Double isolated), 230V Cord: 300 cm, Black textile cable Can the cable be replaced? No

G9, Max. 5W LED, Light source not included

Area: Indoor

Danish designer Maria Berntsen has created the classic, yet unique Mobile pendant in a slim and elegant design. The two rounded shades and discreet brass detail give the pendant a modern and light look that is perfect above the dining table. Light reflects from the bottom shade onto the opalized top shade releasing a beautiful, diffused and glare-free light. You can easily adjust the shades closer together for a centred, downward light or further apart for a more diffused light spreading out in the room.