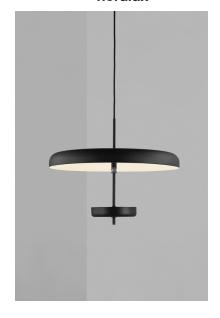

## nordlux

Height (cm): 36.8 Width (cm): 45

45

Shade diameter (cm): 45 Tube diameter (cm): 0.95

## Mobile

Item number: 2120653003 Black

EAN: 5704924004179 Packaging unit 1

Material: Aluminium/Plastic

IP 20, Class 2 (Double isolated), 230V Cord: 300 cm, Black textile cable Can the cable be replaced? No

G9, Max. 5W LED, Light source not included

Area: Indoor

Danish designer Maria Berntsen has created the classic, yet unique Mobile pendant in a slim and elegant design. The two rounded shades and discreet brass detail give the pendant a modern and light look that is perfect above the dining table. Light reflects from the bottom shade onto the opalized top shade releasing a beautiful, diffused and glare-free light. You can easily adjust the shades closer together for a centred, downward light or further apart for a more diffused light spreading out in the room.