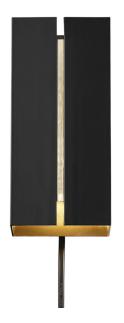

## Curtiz

Item number: 2110551003 Black EAN: 5704924007156

Packaging unit 3
Material: Aluminium/Metal
IP20, Class 2 (Double isolated), 230V
Cord: 150 cm, Black
Can the cable be replaced? No
LED MODUL, Light source incl. 2x4,5w led
Parallel connection not possible

Curtiz is a LED wall light in a minimalist, modern design. It lights both up and down, creating a cosy ambience that you can adjust by the three-step Moodmaker  $^{\rm TM}$  dimmer. The dimmer works by the regular wall switch, setting the brightness of the light with one, two or three flicks of the switch. Built-in memory function remembers your last dimmer setting.