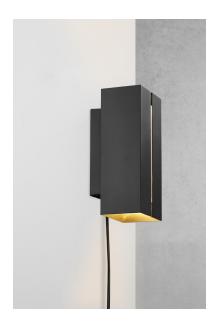

## Curtiz

Item number: 2110551003 Black EAN: 5704924007156

Packaging unit 3
Material: Aluminium/Metal
IP20, Class 2 (Double isolated), 230V
Cord: 150 cm, Black
Can the cable be replaced? No
LED MODUL, Light source incl. 2x4,5w led
Parallel connection not possible

Curtiz is a LED wall light in a minimalist, modern design. It lights both up and down, creating a cosy ambience that you can adjust by the three-step Moodmaker  $^{\rm TM}$  dimmer. The dimmer works by the regular wall switch, setting the brightness of the light with one, two or three flicks of the switch. Built-in memory function remembers your last dimmer setting.