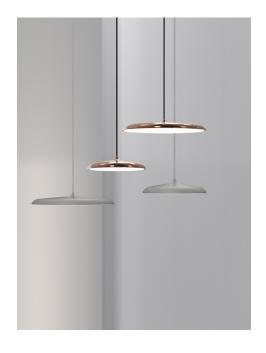

## Lightsource info (pr. lightsource)

Lumen: 1460 Lumen/Watt: 80 Lifetime: 20000 On/Off: 8000

Colour temperature: 2700K

RA: 80

Beam angle: 120° Dimmable: Yes

Energy class A - A++

With its timeless design and simple shape, ARTIST is a beautiful candidate for a future classic. As the name suggests, Artist is modeled on the world of music – inspired by a drum kit cymbal. Design by Bønnelycke MDD.