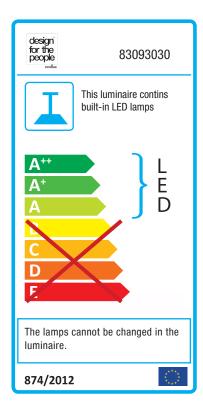

## Artist 40

Item number: 83093030 Copper EAN: 5701581301382

Packaging unit 1
Material: Metal/Plastic
IP20, Class 2 (Double isolated), 230V
Cord: 300 cm, Black textile cable
Can the cable be replaced? No
LED MODUL, Light source incl. 24w led

Area: Indoor Energy class A++ - A Transformer/driver placement: I lampen