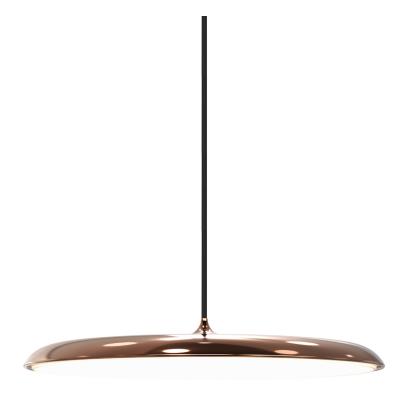

## Artist 40

Item number: 83093030 Copper EAN: 5701581301382

Packaging unit 1
Material: Metal/Plastic
IP20, Class 2 (Double isolated), 230V
Cord: 300 cm, Black textile cable
Can the cable be replaced? No
LED MODUL, Light source incl. 24w led

## Lightsource info (pr. lightsource)

Lumen: 1460 Lumen/Watt: 80 Lifetime: 20000 On/Off: 8000

Colour temperature: 2700K

RA: 80

Beam angle: 120° Dimmable: Yes

Energy class A - A++

With its timeless design and simple shape, ARTIST is a beautiful candidate for a future classic. As the name suggests, Artist is modeled on the world of music – inspired by a drum kit cymbal. Design by Bønnelycke MDD.