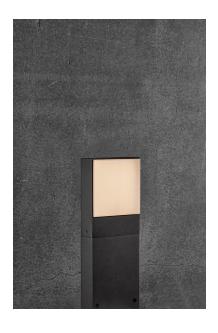

## nordlux®

Height (cm): 30 Width (cm): 11.3 4.7

## Piana 30

Item number: 2019098003 Black EAN: 5704924000683

Packaging unit 4 Material: Aluminium/Plastic IP54, Class 1 (Earth contact), 230V LED MODUL, Light source incl. 7,2w led Parallel connection possible

Area: Outdoor

## Lightsource info (pr. lightsource)

Lumen: 410 Lumen/Watt: 57 Lifetime: 30000 On/Off: 15000

Colour temperature: 2700K

RA: 80

Beam angle: 107° Dimmable: No

Energy class A

The Piana series makes the outdoor space cozy and inviting. The modern and minimalistic series is named after the beautiful city on Corsica with the same name. The series is both decorative and sculptural, where the few selected details are in focus. Piana has integrated LED and is durable against wind and water, which makes it perfect for your outdoor area.