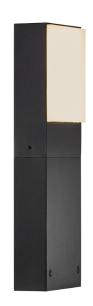

## nordlux®

Height (cm): 30 Width (cm): 11.3 4.7

## Piana 30

Item number: 2019098003 Black EAN: 5704924000683

Packaging unit 4 Material: Aluminium/Plastic IP54, Class 1 (Earth contact), 230V LED MODUL, Light source incl. 7,2w led Parallel connection possible

Area: Outdoor

## Lightsource info (pr. lightsource)

Lumen: 410 Lumen/Watt: 57 Lifetime: 30000 On/Off: 15000

Colour temperature: 2700K

RA: 80

Beam angle: 107° Dimmable: No

Energy class A

The Piana series makes the outdoor space cozy and inviting. The modern and minimalistic series is named after the beautiful city on Corsica with the same name. The series is both decorative and sculptural, where the few selected details are in focus. Piana has integrated LED and is durable against wind and water, which makes it perfect for your outdoor area.