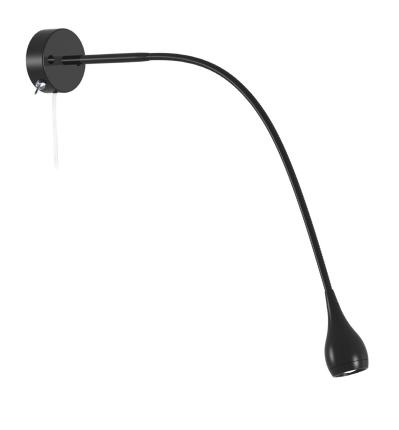

## Drop

Item number: 320130 Black EAN: 7057383201305

Packaging unit 3 Material: Aluminium

IP20, Class 2 (Double isolated), 230V

Cord: 180 cm, White

Can the cable be replaced? No

Switch on the fixture

LED MODUL, Light source incl. 3w led

## Lightsource info (pr. lightsource)

Lumen: 130 Lumen/Watt: 54 Lifetime: 20000 On/Off: 10000

Colour temperature: 3000K

RA: 80 Candela: 500 Beam angle: 120° Dimmable: No

Energy class A

Wall light in black with built-in LED bulb from Lampekonsulenten. The light fixture has a long flexible arm and is therefore ideal as a bedside light - also for adjustable beds.