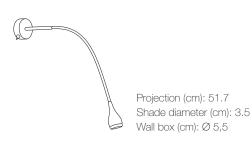

## Drop

Item number: 320130 Black EAN: 7057383201305

Packaging unit 3 Material: Aluminium

IP20, Class 2 (Double isolated), 230V

Cord: 180 cm, White

Can the cable be replaced? No

Switch on the fixture

LED MODUL, Light source incl. 3w led