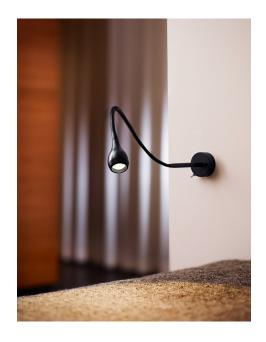

## Lightsource info (pr. lightsource)

Lumen: 130 Lumen/Watt: 54 Lifetime: 20000 On/Off: 10000

Colour temperature: 3000K

RA: 80 Candela: 500 Beam angle: 120° Dimmable: No

Energy class A

Wall light in black with built-in LED bulb from Lampekonsulenten. The light fixture has a long flexible arm and is therefore ideal as a bedside light - also for adjustable beds.