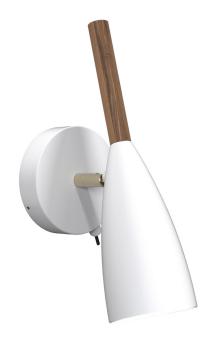

Pure 10

Height (cm): 26 Projection (cm): 17 Shade diameter (cm): 7.5 Wall box (cm): Ø10

## Pure 10

Item number: 78271001 White EAN: 5701581308282

Packaging unit 3 Material: Metal/Wood IP20, Class 2 (Double isolated), 230V Cord: 180 cm, White Can the cable be replaced? Yes Switch on the fixture GU10, Max. 8W, Light source not included

Area: Indoor

PURE was created to be a charming pendant light, and a star was born. Similarly, a design offering the potential to expand the collection – all composed of clean lines with the unmistakable common feature: the elegant slender top, made from FSC certified oiled walnut. PURE delivers a stylish simple line in home decoration, and will quickly find its proper place due to its sleek design. Also in your heart. Design by Bønnelycke MDD. The light has many fine details, such as the simple adjustable arm in brushed brass and an elegant placement of the on/off button.