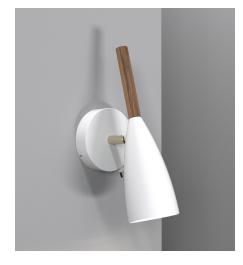

Pure 10

Height (cm): 26 Projection (cm): 17 Shade diameter (cm): 7.5 Wall box (cm): Ø10

## Pure 10

Item number: 78271001 White EAN: 5701581308282

Packaging unit 3 Material: Metal/Wood IP20, Class 2 (Double isolated), 230V Cord: 180 cm, White Can the cable be replaced? Yes Switch on the fixture GU10, Max. 8W, Light source not included

Area: Indoor

PURE was created to be a charming pendant light, and a star was born. Similarly, a design offering the potential to expand the collection – all composed of clean lines with the unmistakable common feature: the elegant slender top, made from FSC certified oiled walnut. PURE delivers a stylish simple line in home decoration, and will quickly find its proper place due to its sleek design. Also in your heart. Design by Bønnelycke MDD. The light has many fine details, such as the simple adjustable arm in brushed brass and an elegant placement of the on/off button.