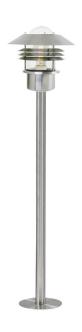

## nordlux®

Height (cm): 100 Shade diameter (cm): 22 Tube diameter (cm): 3.5

## Vejers

Item number: 25118034 Stainless steel

EAN: 5701581052079

Packaging unit 3

Material: Stainless steel/Glass IP54, Class 2 (Double isolated), 230V E27, Max. 60W, Light source not included

Parallel connection possible

Area: Outdoor Energy class A++ - D

A classic light fixture from Nordlux, suitable for mounting in the driveway, at the entrance, on the terrace, or on the patio. An elegant garden light, whose simple and classic design makes it very useful. The light can be placed next to the mailbox or along walkways.