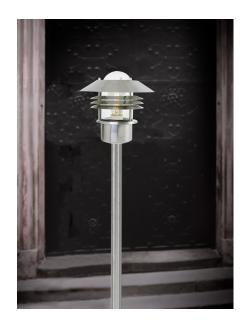

## nordlux®

Height (cm): 100 Shade diameter (cm): 22 Tube diameter (cm): 3.5

## Vejers

Item number: 25118034 Stainless steel

EAN: 5701581052079

Packaging unit 3

Material: Stainless steel/Glass IP54, Class 2 (Double isolated), 230V E27, Max. 60W, Light source not included

Parallel connection possible

Area: Outdoor Energy class A++ - D

A classic light fixture from Nordlux, suitable for mounting in the driveway, at the entrance, on the terrace, or on the patio. An elegant garden light, whose simple and classic design makes it very useful. The light can be placed next to the mailbox or along walkways.