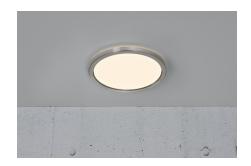

## Oja 29 IP20 3000K/4000K

Item number: 2015016155 Brushed Nickel

EAN: 5704924002137

Packaging unit 3 Material: Plastic/Plastic

IP20, Class 2 (Double isolated), 230V LED MODUL, Light source incl. 14,5w led

## Lightsource info (pr. lightsource)

Lumen: 1600 Lumen/Watt: 110 Lifetime: 30000 On/Off: 30000

Colour temperature: 3000/4000K

RA: 80

Beam angle: 120° Dimmable: No

Oja is an ultra-thin ceiling lamp in a modern and minimalistic design that is integrated with LED and the 3-step Moodmaker SceneSelect that can be controlled using your regular wall switch.