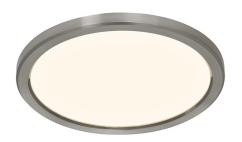

## Oja 29 IP20 3000K/4000K

Item number: 2015016155 Brushed Nickel

EAN: 5704924002137

Packaging unit 3 Material: Plastic/Plastic

IP20, Class 2 (Double isolated), 230V LED MODUL, Light source incl. 14,5w led

## Lightsource info (pr. lightsource)

Lumen: 1600 Lumen/Watt: 110 Lifetime: 30000 On/Off: 30000

Colour temperature: 3000/4000K

RA: 80

Beam angle: 120° Dimmable: No

Oja is an ultra-thin ceiling lamp in a modern and minimalistic design that is integrated with LED and the 3-step Moodmaker SceneSelect that can be controlled using your regular wall switch.