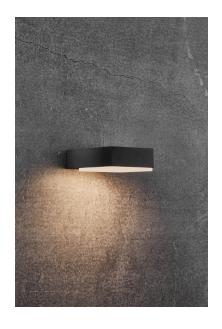

## nordlux®

Height (cm): 4.7 Projection (cm): 15.2 Width (cm): 11.3

## Piana

Item number: 2019081003 Black EAN: 5704924000676

Packaging unit 6
Material: Aluminium/Plastic
IP54, Class 1 (Earth contact), 230V
LED MODUL, Light source incl. 7,2w led
Parallel connection not possible

Area: Outdoor

## Lightsource info (pr. lightsource)

Lumen: 410 Lumen/Watt: 57 Lifetime: 30000 On/Off: 15000

Colour temperature: 2700K

RA: 80

Beam angle: 107° Dimmable: No

Energy class A

The Piana series makes the outdoor space cozy and inviting. The modern and minimalistic series is named after the beautiful city on Corsica with the same name. The series is both decorative and sculptural, where the few selected details are in focus. Piana has integrated LED and is durable against wind and water, which makes it perfect for your outdoor area.