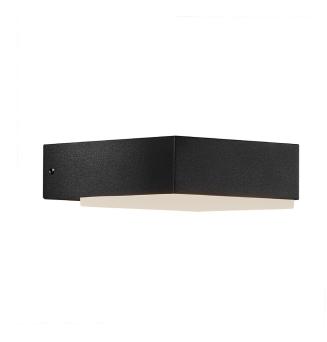

## nordlux®

Height (cm): 4.7 Projection (cm): 15.2 Width (cm): 11.3

## Piana

Item number: 2019081003 Black EAN: 5704924000676

Packaging unit 6
Material: Aluminium/Plastic
IP54, Class 1 (Earth contact), 230V
LED MODUL, Light source incl. 7,2w led
Parallel connection not possible

Area: Outdoor

## Lightsource info (pr. lightsource)

Lumen: 410 Lumen/Watt: 57 Lifetime: 30000 On/Off: 15000

Colour temperature: 2700K

RA: 80

Beam angle: 107° Dimmable: No

Energy class A

The Piana series makes the outdoor space cozy and inviting. The modern and minimalistic series is named after the beautiful city on Corsica with the same name. The series is both decorative and sculptural, where the few selected details are in focus. Piana has integrated LED and is durable against wind and water, which makes it perfect for your outdoor area.