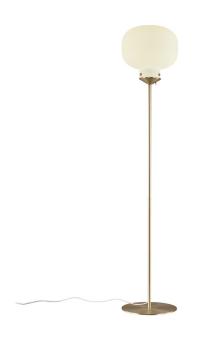

## nordlux

Height (cm): 150 Shade diameter (cm): 30

Tilt angle: 6°

## Raito

Item number: 48084001 EAN: 5701581453685 Packaging unit 1 Material: Glass/Metal

IP20, Class 2 (Double isolated), 230V Cord: 300 cm, White textile cable Can the cable be replaced? No

Switch on the fixture

E27, Max. 15W, Light source not included

Area: Indoor

Raito is a modern, timeless and extremely beautiful series of designer lamps where simplicity and elegance merge in the best possible way. The design in opal glass gives the series a pleasant, light surface and a soft, diffuse light that is glare-free and undisturbed. Raito contributes to the current design trends in lighting, where the suspension is made of brass and the shade of opal glass in a beautiful combination. Designed by Bønnelycke mdd