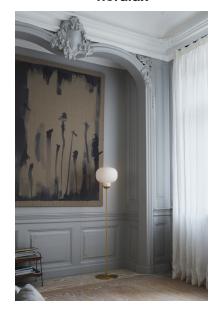

E27, Max. 15W, Light source not included

Area: Indoor

Raito is a modern, timeless and extremely beautiful series of designer lamps where simplicity and elegance merge in the best possible way. The design in opal glass gives the series a pleasant, light surface and a soft, diffuse light that is glare-free and undisturbed. Raito contributes to the current design trends in lighting, where the suspension is made of brass and the shade of opal glass in a beautiful combination. Designed by Bønnelycke mdd