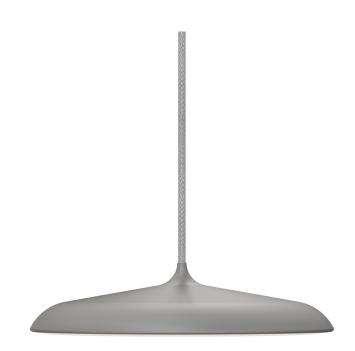

## Artist 25

nordlux®

Shade diameter (cm): 25 Shade height (cm): 6

## Artist 25

Item number: 83083010 Grey EAN: 5701581301085

Packaging unit 2 Material: Metal/Plastic IP20, Class 2 (Double isolated), 230V Cord: 300 cm, Grey textile cable Can the cable be replaced? No LED MODUL, Light source incl. 14w led

## Lightsource info (pr. lightsource)

Lumen: 1000 Lumen/Watt: 80 Lifetime: 20000 On/Off: 8000 Colour temperature: 2700K RA: 80 Beam angle: 120° Dimmable: Yes

With its contemporary design and simple shape, the award-winning Artist is a beautiful candidate for a future classic. The build-in LED panel is covered with a opalized shade, which soften and defuse the light. As the name suggests, the design is inspired from the world of music – by a drum kit cymbal. Design by Bønnelycke mdd