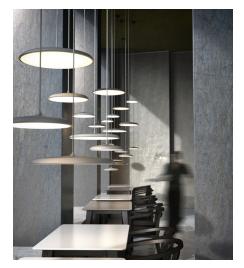

## Lightsource info (pr. lightsource)

Lumen: 1000 Lumen/Watt: 80 Lifetime: 20000 On/Off: 8000 Colour temperature: 2700K RA: 80 Beam angle: 120° Dimmable: Yes

With its contemporary design and simple shape, the award-winning Artist is a beautiful candidate for a future classic. The build-in LED panel is covered with a opalized shade, which soften and defuse the light. As the name suggests, the design is inspired from the world of music – by a drum kit cymbal. Design by Bønnelycke mdd