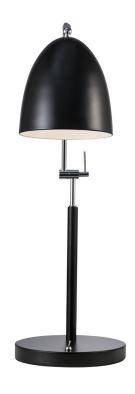

## **Alexander**

## nordlux®

Height (cm): 54 Shade diameter (cm): 16 Tilt angle: 30°

Dimmable: No

## **Alexander**

Item number: 48635003 Black EAN: 5701581459588

Packaging unit 2 Material: Metal/Plastic

IP20, Class 2 (Double isolated), 230V

Cord: 150 cm, Black

Can the cable be replaced? No

Switch on the base

E27, Max. 15W, Light source not included

Area: Indoor

Energy class A++ - E

Alexander is a modern lamp in a timeless design. The shiny metal details combined with the silky matte surface make the lamp highly decorative and along with the round metal screen, which provides a great downward light, design and functionality are balanced in the most wonderful of ways.