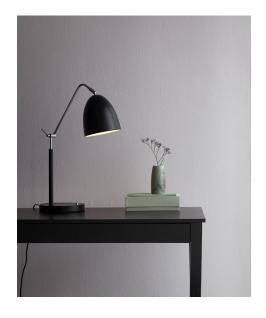

## **Alexander**

## nordlux®

Height (cm): 54 Shade diameter (cm): 16 Tilt angle: 30°

Dimmable: No

## **Alexander**

Item number: 48635003 Black EAN: 5701581459588

Packaging unit 2 Material: Metal/Plastic

IP20, Class 2 (Double isolated), 230V

Cord: 150 cm, Black

Can the cable be replaced? No

Switch on the base

E27, Max. 15W, Light source not included

Area: Indoor

Energy class A++ - E

Alexander is a modern lamp in a timeless design. The shiny metal details combined with the silky matte surface make the lamp highly decorative and along with the round metal screen, which provides a great downward light, design and functionality are balanced in the most wonderful of ways.