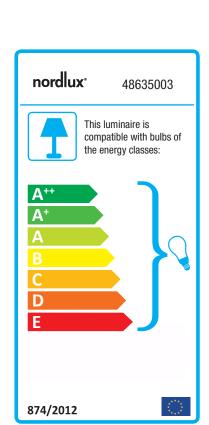

## **Alexander**

Item number: 48635003 Black EAN: 5701581459588

Packaging unit 2 Material: Metal/Plastic

IP20, Class 2 (Double isolated), 230V

Cord: 150 cm, Black

Can the cable be replaced? No

Switch on the base

E27, Max. 15W, Light source not included

Area: Indoor

Energy class A++ - E

Alexander is a modern lamp in a timeless design. The shiny metal details combined with the silky matte surface make the lamp highly decorative and along with the round metal screen, which provides a great downward light, design and functionality are balanced in the most wonderful of ways.