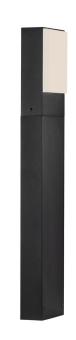

## nordlux®

Height (cm): 50 Width (cm): 11.3 4.7

## Piana 50

Item number: 2019108003 Black EAN: 5704924000690

Packaging unit 2 Material: Aluminium/Plastic IP54, Class 1 (Earth contact), 230V LED MODUL, Light source incl. 7,2w led Parallel connection possible

## Lightsource info (pr. lightsource)

Lumen: 410 Lumen/Watt: 57 Lifetime: 30000 On/Off: 15000

Colour temperature: 2700K

RA: 80

Beam angle: 107° Dimmable: No

Energy class A

The Piana series makes the outdoor space cozy and inviting. The modern and minimalistic series is named after the beautiful city on Corsica with the same name. The series is both decorative and sculptural, where the few selected details are in focus. Piana has integrated LED and is durable against wind and water, which makes it perfect for your outdoor area.