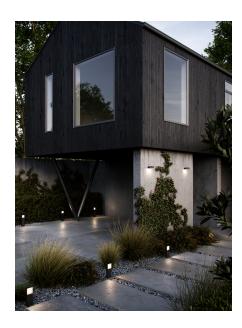

Area: Outdoor

## Lightsource info (pr. lightsource)

Lumen: 410 Lumen/Watt: 57 Lifetime: 30000 On/Off: 15000

Colour temperature: 2700K

RA: 80

Beam angle: 107° Dimmable: No

Energy class A

The Piana series makes the outdoor space cozy and inviting. The modern and minimalistic series is named after the beautiful city on Corsica with the same name. The series is both decorative and sculptural, where the few selected details are in focus. Piana has integrated LED and is durable against wind and water, which makes it perfect for your outdoor area.