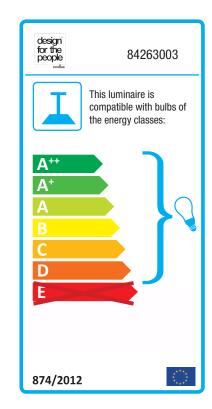

E27, Max. 60W, Light source not included

Area: Indoor

Energy class A++ - D

AVER is a pendant light that breaks with tradition. With its visible light bulb behind the curved metal threads, AVER delivers both beautiful light and fascinating shadow play. The design is simple, aesthetic, and supported by the metal's inherent strength. It results in a strong visual design experience – a pendant light that produces a unique ambiance and beautiful shadow play to the space. Design by Carlo Volf.