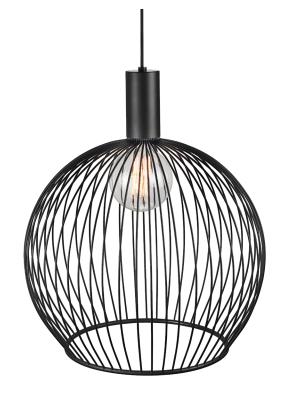

Height (cm): 54.5 Shade diameter (cm): 50

Aver 50 Dimmable: No

Item number: 84263003 Black EAN: 5701581337381

Packaging unit 1 Material: Metal

IP20, Class 2 (Double isolated), 230V Cord: 300 cm, Black textile cable Can the cable be replaced? No

E27, Max. 60W, Light source not included

Area: Indoor

Energy class A++ - D

AVER is a pendant light that breaks with tradition. With its visible light bulb behind the curved metal threads, AVER delivers both beautiful light and fascinating shadow play. The design is simple, aesthetic, and supported by the metal's inherent strength. It results in a strong visual design experience – a pendant light that produces a unique ambiance and beautiful shadow play to the space. Design by Carlo Volf.