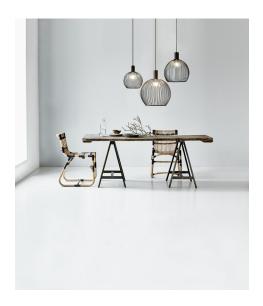

E27, Max. 60W, Light source not included

Area: Indoor

Energy class A++ - D

AVER is a pendant light that breaks with tradition. With its visible light bulb behind the curved metal threads, AVER delivers both beautiful light and fascinating shadow play. The design is simple, aesthetic, and supported by the metal's inherent strength. It results in a strong visual design experience – a pendant light that produces a unique ambiance and beautiful shadow play to the space. Design by Carlo Volf.