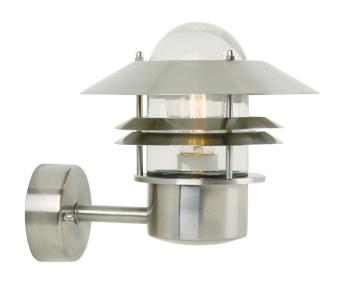

## nordlux®

Height (cm): 23 Projection (cm): 25 Shade diameter (cm): 22 Wall box (cm): Ø 9,7

## Blokhus

Item number: 25011034 Stainless steel

EAN: 5701581117044

Packaging unit 3

Material: Stainless steel/Glass IP54, Class 1 (Earth contact), 230V E27, Max. 60W, Light source not included

Parallel connection possible

Area: Outdoor

A classic light fixture from Nordlux, suitable for mounting in the driveway, at the entrance, on the terrace, or on the patio. This model is designed with an upward facing lampshade. The built-in sensor ensures that the light turns on automatically when it detects motion nearby. At the same time, it ensures that the light is not turned on unnecessarily.