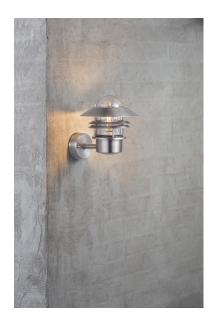

## nordlux®

Height (cm): 23 Projection (cm): 25 Shade diameter (cm): 22 Wall box (cm): Ø 9,7

## Blokhus

Item number: 25011034 Stainless steel

EAN: 5701581117044

Packaging unit 3

Material: Stainless steel/Glass IP54, Class 1 (Earth contact), 230V E27, Max. 60W, Light source not included

Parallel connection possible

Area: Outdoor

A classic light fixture from Nordlux, suitable for mounting in the driveway, at the entrance, on the terrace, or on the patio. This model is designed with an upward facing lampshade. The built-in sensor ensures that the light turns on automatically when it detects motion nearby. At the same time, it ensures that the light is not turned on unnecessarily.