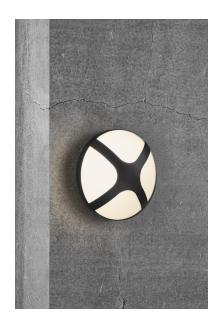

## Cross 20

Item number: 2118121003 Black EAN: 5704924004513

Packaging unit 3 Material: Aluminium/Plastic IP54, Class 1 (Earth contact), 230V E14, Max. 15W, Light source not included Parallel connection possible

Area: Outdoor

The round, minimalist design expression of the Cross wall light by Danish designer Maria Berntsen will embellish any exterior design - almost like a piece of jewellery for your home. Emits a warm, diffused light that creates an inviting atmosphere for your outdoor areas.