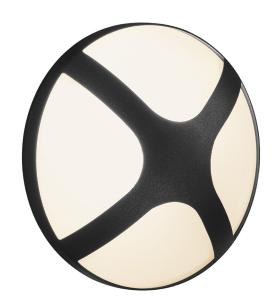

## Cross 20

Item number: 2118121003 Black EAN: 5704924004513

Packaging unit 3 Material: Aluminium/Plastic IP54, Class 1 (Earth contact), 230V E14, Max. 15W, Light source not included Parallel connection possible

Area: Outdoor

The round, minimalist design expression of the Cross wall light by Danish designer Maria Berntsen will embellish any exterior design - almost like a piece of jewellery for your home. Emits a warm, diffused light that creates an inviting atmosphere for your outdoor areas.