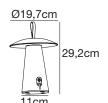

## nordlux®







Height (cm): 29.2 Shade diameter (cm): 19.7

## Ara To Go

Item number: 2118245001 White EAN: 5704924004995

Packaging unit 3
Material: Aluminium/Plastic
IP54, Class 3 (12V), Cord: 100 cm, White
Can the cable be replaced? No
LED MODUL, Light source incl. 2w led

Area: Outdoor

## Lightsource info (pr. lightsource)

Lumen: 190 Lumen/Watt: 120 Lifetime: 30000 On/Off: 10000

Colour temperature: 3000K

RA: 80 Candela: 730 Beam angle: 125° Dimmable: No

This small, portable floor or table lamp, Ara, is perfect for illuminating warm summer nights on your balcony or terrace. The lamp has a cute, cone shaped design with soft leather details. Easy to bring with you and place wherever you need it. Create the perfect lighting with the built-in 3-step MoodMakerTM dimmer function and up to 80 hours o