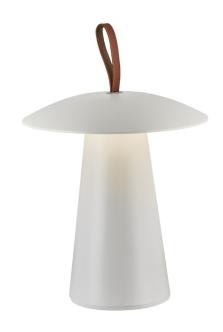

## Ara To Go

Item number: 2118245001 White EAN: 5704924004995

Packaging unit 3
Material: Aluminium/Plastic
IP54, Class 3 (12V), Cord: 100 cm, White
Can the cable be replaced? No
LED MODUL, Light source incl. 2w led

## Lightsource info (pr. lightsource)

Lumen: 190 Lumen/Watt: 120 Lifetime: 30000 On/Off: 10000

Colour temperature: 3000K

RA: 80 Candela: 730 Beam angle: 125° Dimmable: No

This small, portable floor or table lamp, Ara, is perfect for illuminating warm summer nights on your balcony or terrace. The lamp has a cute, cone shaped design with soft leather details. Easy to bring with you and place wherever you need it. Create the perfect lighting with the built-in 3-step MoodMakerTM dimmer function and up to 80 hours of battery life.