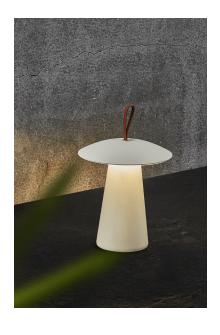

## Ara To Go

Item number: 2118245001 White EAN: 5704924004995

Packaging unit 3
Material: Aluminium/Plastic
IP54, Class 3 (12V), Cord: 100 cm, White
Can the cable be replaced? No
LED MODUL, Light source incl. 2w led

## Lightsource info (pr. lightsource)

Lumen: 190 Lumen/Watt: 120 Lifetime: 30000 On/Off: 10000

Colour temperature: 3000K

RA: 80 Candela: 730 Beam angle: 125° Dimmable: No

This small, portable floor or table lamp, Ara, is perfect for illuminating warm summer nights on your balcony or terrace. The lamp has a cute, cone shaped design with soft leather details. Easy to bring with you and place wherever you need it. Create the perfect lighting with the built-in 3-step MoodMakerTM dimmer function and up to 80 hours of battery life.