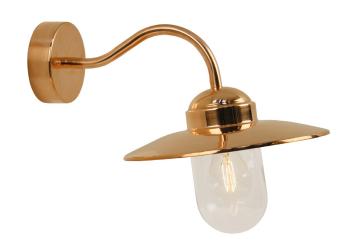

## Luxembourg

Item number: 22671030 Copper

EAN: 5701581083011

Packaging unit 3 Material: Copper/Glass

IP54, Class 2 (Double isolated), 230V E27, Max. 60W, Light source not included

Parallel connection possible

Area: Outdoor

This elegant wall light from the Nordlux Luxembourg series is a classic outdoor wall light with a glass dome to provide beautiful lighting at your entrance, in the driveway, garage, on the terrace, or on the patio. The light can be connected in parallel with several lights and is equipped with an LED bulb.