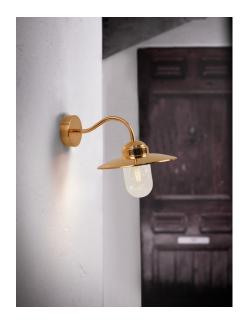

## nordlux®

Height (cm): 27 Projection (cm): 39 Shade diameter (cm): 26 Wall box (cm): Ø11,5

## Luxembourg

Item number: 22671030 Copper

EAN: 5701581083011

Packaging unit 3 Material: Copper/Glass

IP54, Class 2 (Double isolated), 230V E27, Max. 60W, Light source not included

Parallel connection possible

Area: Outdoor

This elegant wall light from the Nordlux Luxembourg series is a classic outdoor wall light with a glass dome to provide beautiful lighting at your entrance, in the driveway, garage, on the terrace, or on the patio. The light can be connected in parallel with several lights and is equipped with an LED bulb.