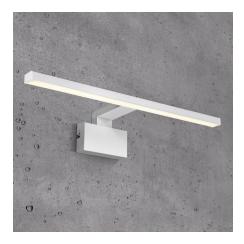

## nordlux®

Marlee

Height (cm): 3.8 Projection (cm): 3,8 Width (cm): 13,6 50

## Marlee

Item number: 2110701001 White EAN: 5704924007361

Packaging unit 3 Material: Metal/Plastic IP44, Class 2 (Double isolated), 230V LED MODUL, Light source Area: Indoor Transformer/driver placement: I lampen

## Lightsource info (pr. lightsource)

Lumen: 800 Lumen/Watt: 89,89 Lifetime: 25000 On/Off: 2000 Colour temperature: 3000K RA: 90 Beam angle: 120° Dimmable: No

Energy class F

Marlee is the perfect bathroom mirror light carried out in a slim, rectangular design. Easy to mount onto a cabinet, on the mirror or on the wall. Provides a pleasant, yet practical, downwards light. High IP rating (IP44) makes it suitable for the bathroom or other humid areas.