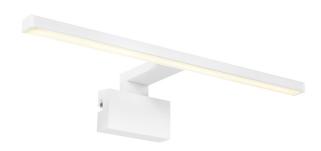

## nordlux®

Marlee

Height (cm): 3.8 Projection (cm): 3,8 Width (cm): 13,6 50

## Marlee

Item number: 2110701001 White EAN: 5704924007361

Packaging unit 3 Material: Metal/Plastic IP44, Class 2 (Double isolated), 230V LED MODUL, Light source Area: Indoor Transformer/driver placement: I lampen

## Lightsource info (pr. lightsource)

Lumen: 800 Lumen/Watt: 89,89 Lifetime: 25000 On/Off: 2000 Colour temperature: 3000K RA: 90 Beam angle: 120° Dimmable: No

Energy class F

Marlee is the perfect bathroom mirror light carried out in a slim, rectangular design. Easy to mount onto a cabinet, on the mirror or on the wall. Provides a pleasant, yet practical, downwards light. High IP rating (IP44) makes it suitable for the bathroom or other humid areas.