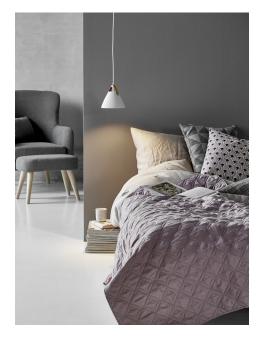

Area: Indoor

Energy class A++ - D

Metal and leather go well with the light Nordic style. The combination of these materials also allows the light to visually interact with a modern interior, where combining materials is one of the biggest current trends. With STRAP it seems obvious – just as obvious as how a Nordic light design is named after a leather strap. The narrow and elegant leather gives STRAP both a warm and raw look, which balances between the classic and the industrial. It comes with two leather straps in brown and black respectively, so it's up to you to give the STRAP the final look. Design by Bjørn + Balle.