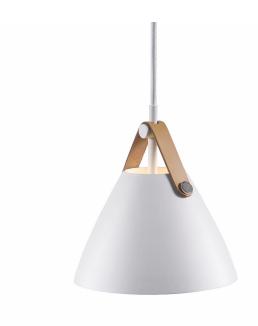

Height (cm): 17 Shade diameter (cm): 16.5

## Strap 16

Item number: 84303001 White EAN: 5701581364882

Packaging unit 3 Material: Metal/Leather

IP20, Class 2 (Double isolated), 230V Cord: 300 cm, White textile cable Can the cable be replaced? No

GU10, Max. 35W, Light source not included

Area: Indoor

Energy class A++ - D

Metal and leather go well with the light Nordic style. The combination of these materials also allows the light to visually interact with a modern interior, where combining materials is one of the biggest current trends. With STRAP it seems obvious – just as obvious as how a Nordic light design is named after a leather strap. The narrow and elegant leather gives STRAP both a warm and raw look, which balances between the classic and the industrial. It comes with two leather straps in brown and black respectively, so it's up to you to give the STRAP the final look. Design by Bjørn + Balle.