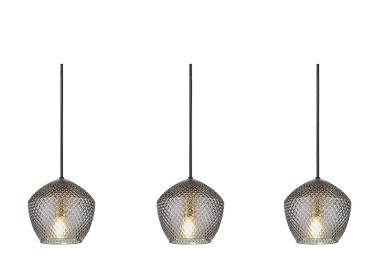

## Orbiform

Height (cm): 15.2 Width (cm): 15 71 Shade diameter (cm): 15

## Orbiform

Item number: 2010693047 Brass EAN: 5704924001543

Packaging unit 3 Material: Glass/Metal IP20, Class 2 (Double isolated), 230V Cord: 200 cm, Black textile cable Can the cable be replaced? No E14, Max. 25W, Light source not included