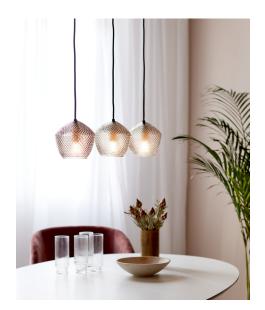

Area: Indoor

Orbiform oozes of exclusivity and glamor. The series combines brushed brass with a pentagon-shaped glass dome adorned with a beautiful diamond pattern that enhances the luster of the glass and provides a unique light effect in the room. The beautiful glass gives associations to the period with crystal interior, which now again has become a popular decor element.