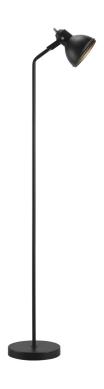

## **Aslak**

## nordlux®

Height (cm): 140 Shade diameter (cm): 23

## **Aslak**

Item number: 46724003 Black EAN: 5701581409781

Packaging unit 3 Material: Metal

IP20, Class 2 (Double isolated), 230V

Cord: 200 cm, Black

Can the cable be replaced? No

Switch on the cable

E27, Max. 15W, Light source not included