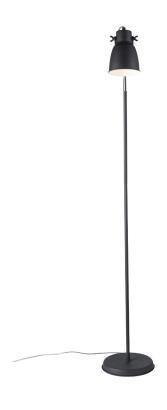

## **Adrian**

## nordlux®

Height (cm): 151 Shade diameter (cm): 12.5 Tube diameter (cm): 1.5 Tilt angle: 360°

## **Adrian**

Item number: 48824003 Black EAN: 5701581462588

Packaging unit 2 Material: Metal/Plastic

IP20, Class 2 (Double isolated), 230V Cord: 180 cm, Black/White textile cable

Can the cable be replaced? No

Switch on the cable

E27, Max. 25W, Light source not included

Area: Indoor

Energy class A++ - E

With its raw and industrial design, the Adrian series creates a contrast to the bright and feminine Nordic interior style. The interaction between the rough surface and the integrated screws reinforces the industrial expression. In contrast to the rough design, the screen creates cosy lighting with downward light and simultaneously spreads the light out into the room through the screws on the side, contributing to a whole new lighting experience.