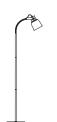

## **Adrian**

## nordlux®

Height (cm): 151 Shade diameter (cm): 12.5 Tube diameter (cm): 1.5 Tilt angle: 360°

## **Adrian**

Item number: 48824003 Black EAN: 5701581462588

Packaging unit 2 Material: Metal/Plastic

IP20, Class 2 (Double isolated), 230V Cord: 180 cm, Black/White textile cable

Can the cable be replaced? No

Switch on the cable

E27, Max. 25W, Light source not included

Area: Indoor

Energy class A++ - E

With its raw and industrial design, the Adrian series creates a contrast to the bright and feminine Nordic interior style. The interaction between the rough surface and the integrated screws reinforces the industrial expression. In contrast to the rough design, the screen creates cosy lighting with downward light and simultaneously spreads the light out into the room through the screws on the side, contributing to a whole new lighting experience.