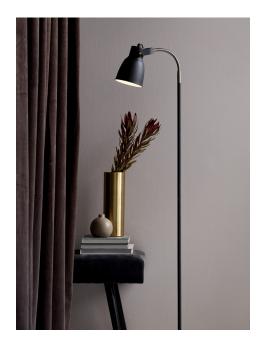

## **Adrian**

## nordlux®

Height (cm): 151 Shade diameter (cm): 12.5 Tube diameter (cm): 1.5 Tilt angle: 360°

## **Adrian**

Item number: 48824003 Black EAN: 5701581462588

Packaging unit 2 Material: Metal/Plastic

IP20, Class 2 (Double isolated), 230V Cord: 180 cm, Black/White textile cable

Can the cable be replaced? No

Switch on the cable

E27, Max. 25W, Light source not included

Area: Indoor

Energy class A++ - E

With its raw and industrial design, the Adrian series creates a contrast to the bright and feminine Nordic interior style. The interaction between the rough surface and the integrated screws reinforces the industrial expression. In contrast to the rough design, the screen creates cosy lighting with downward light and simultaneously spreads the light out into the room through the screws on the side, contributing to a whole new lighting experience.