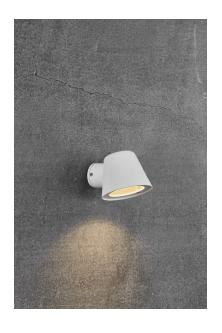

## Aleria

Item number: 2019131001 White EAN: 5704924004742

Packaging unit 3 Material: Metal

IP44, Class 1 (Earth contact), 230V GU10, Max. 35W, Light source not included

Parallel connection not possible

Area: Outdoor

Aleria is a small lamp that does not take up any unnecessary space, but at the same time provides a good functional light. With the soft shapes and elegant design this lamp becomes a beautiful decoration for your outdoor space. Aleria is made of lacquered aluminium and is ideal for example at the driveway, front door or garage.