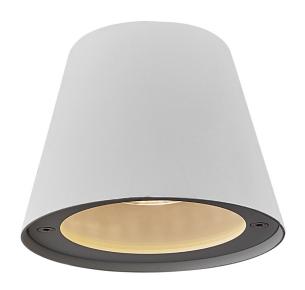

## Aleria

Item number: 2019131001 White EAN: 5704924004742

Packaging unit 3 Material: Metal

IP44, Class 1 (Earth contact), 230V GU10, Max. 35W, Light source not included

Parallel connection not possible

Area: Outdoor

Aleria is a small lamp that does not take up any unnecessary space, but at the same time provides a good functional light. With the soft shapes and elegant design this lamp becomes a beautiful decoration for your outdoor space. Aleria is made of lacquered aluminium and is ideal for example at the driveway, front door or garage.