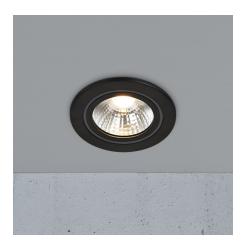

## nordlux®

Height (cm): 5.8 Projection (cm): 5.8 Diameter (cm): 9.5 Hole diameter (cm): 8 Mounting height (cm): 7.8

## Alec

Item number: 2110350103 Black EAN: 5704924006968

Packaging unit 3 Material: Plastic/Plastic IP20/44, Class 2 (Double isolated), 230V LED MODUL, Light source incl. 6,1w led Parallel connection possible

## Lightsource info (pr. lightsource)

Lumen: 480 Lumen/Watt: 92,5 Lifetime: 20000 On/Off: 20000 Colour temperature: 3000K RA: 80 Candela: 750 Beam angle: 36° Dimmable: No

Energy class F

Alec is a series of round, glare-free downlights with three-step Moodmaker<sup>™</sup> dimmer on the regular wall switch. The dimmer function gives you three different options of setting the right light: the main light on 100%, the main light on 50% or only the outer light ring which works perfectly as a night light. The built-in memory function remembers your last setting. This downlight is suitable for bathrooms or other humid areas (IP44).