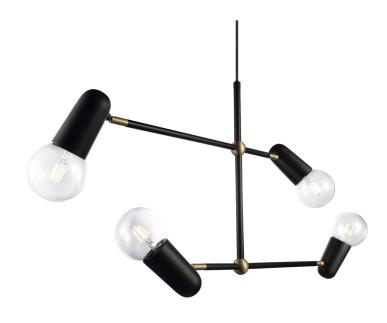

Area: Indoor

Energy class A++ - D

An obvious and complete attempt at creating a chandelier that is modern, playful and edgy resulted in the Manhatten pendant, an aesthetic reinterpretation of the classic chandelier. At the same time, the two-dimensional shape provides visual volume and a playful lightness. A powerful contrast is created between the masculine, stringent pipes and the feminine, soft shapes around the socket. The fine brass transitions between pipes and lamp heads on the pendant allow you to turn and tilt each lamp head 360°, whereby the lamp can be transformed to have very different expressions. Furthermore, the E27 sockets allows for light