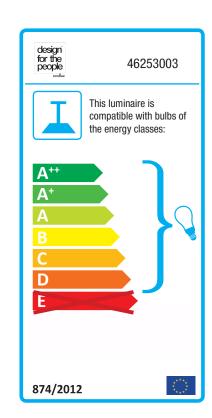

Area: Indoor

Energy class A++ - D

An obvious and complete attempt at creating a chandelier that is modern, playful and edgy resulted in the Manhatten pendant, an aesthetic reinterpretation of the classic chandelier. At the same time, the two-dimensional shape provides visual volume and a playful lightness. A powerful contrast is created between the masculine, stringent pipes and the feminine, soft shapes around the socket. The fine brass transitions between pipes and lamp heads on the pendant allow you to turn and tilt each lamp head 360°, whereby the lamp can be transformed to have very different expressions. Furthermore, the E27 sockets allows for light