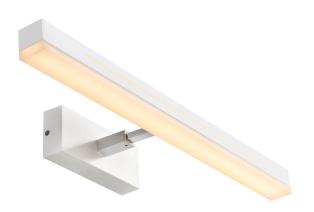

## nordlux®

Height (cm): 7.5 Projection (cm): 7.5 Width (cm): 14.6

60

## Otis 60

Item number: 2015411001 White EAN: 5704924002717

Packaging unit 3 Material: Aluminium/Plastic IP44, Class 2 (Double isolated), 230V

LED MODUL, Light source incl. 17w led

Area: Indoor

Transformer/driver placement: I lampen

## Lightsource info (pr. lightsource)

Lumen: 1650 Lumen/Watt: 97,1 Lifetime: 25000 On/Off: 20000

Colour temperature: 3000K

RA: 90 Dimmable: No

Otis is an elegant wall lamp that is perfect for the use in the bathroom due to its high degree of protection, IP44. Otis equipped with a 2 step-Moodmaker and can be installed both vertically and horizontally – making it perfect for your personal light wishes.