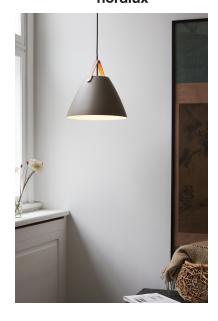

nordlux

Shade diameter (cm): 36 Shade height (cm): 36.4

## Strap 36

Item number: 84343009 Beige EAN: 5701581485488

Packaging unit 2 Material: Metal/Leather

IP20, Class 2 (Double isolated), 230V Cord: 300 cm, Black textile cable Can the cable be replaced? No

E27, Max. 40W, Light source not included

Area: Indoor

Metal and leather goes well with the light Nordic style. The combination of these materials allows the light to visually interact with a modern interior, where combining materials is one of the biggest trends. With Strap it seems obvious – just as obvious as how a Nordic light design is named after a leather strap. The narrow and elegant leather gives Strap a warm and raw look, balancing a classic and the industrial expression. It comes with two leather straps in brown and black respectively, so it's up to you to give the Strap its final look. Designed by Bjørn + Balle