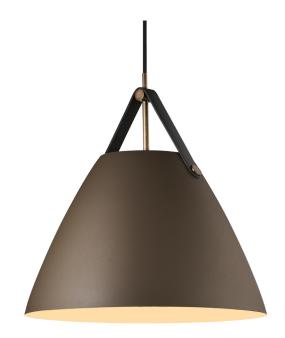

nordlux

Shade diameter (cm): 36 Shade height (cm): 36.4

## Strap 36

Item number: 84343009 Beige EAN: 5701581485488

Packaging unit 2 Material: Metal/Leather

IP20, Class 2 (Double isolated), 230V Cord: 300 cm, Black textile cable Can the cable be replaced? No

E27, Max. 40W, Light source not included

Area: Indoor

Metal and leather goes well with the light Nordic style. The combination of these materials allows the light to visually interact with a modern interior, where combining materials is one of the biggest trends. With Strap it seems obvious – just as obvious as how a Nordic light design is named after a leather strap. The narrow and elegant leather gives Strap a warm and raw look, balancing a classic and the industrial expression. It comes with two leather straps in brown and black respectively, so it's up to you to give the Strap its final look. Designed by Bjørn + Balle