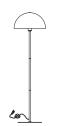

## nordlux®

Height (cm): 140 Shade diameter (cm): 40

Dimmable: No

**Ellen** 

Item number: 48584003 Black EAN: 5701581458888

Packaging unit 2 Material: Metal/Plastic

IP20, Class 2 (Double isolated), 230V

Cord: 150 cm, Black