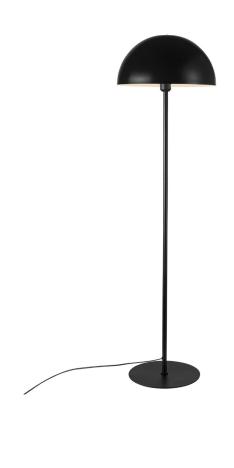

## nordlux®

Height (cm): 140 Shade diameter (cm): 40

Dimmable: No

**Ellen** 

Item number: 48584003 Black EAN: 5701581458888

Packaging unit 2 Material: Metal/Plastic

IP20, Class 2 (Double isolated), 230V

Cord: 150 cm, Black

Can the cable be replaced? No

Switch on the cable

E27, Max. 40W, Light source not included

Area: Indoor

Energy class A++ - E

The essence of Scandinavian design is reflected in the timeless Ellen series. The simple and round design in this series has been achieved in the most beautiful of ways, where the design of the lamp provides a complete expression. The large, domed screen contrasts nicely with the lightweight frame and, at the same time, contributes visual volume and a wide field of light, giving pleasant lighting.