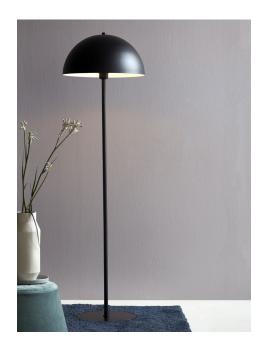

## nordlux®

Height (cm): 140 Shade diameter (cm): 40

Dimmable: No

**Ellen** 

Item number: 48584003 Black EAN: 5701581458888

Packaging unit 2 Material: Metal/Plastic

IP20, Class 2 (Double isolated), 230V

Cord: 150 cm, Black

Can the cable be replaced? No

Switch on the cable

E27, Max. 40W, Light source not included

Area: Indoor

Energy class A++ - E

The essence of Scandinavian design is reflected in the timeless Ellen series. The simple and round design in this series has been achieved in the most beautiful of ways, where the design of the lamp provides a complete expression. The large, domed screen contrasts nicely with the lightweight frame and, at the same time, contributes visual volume and a wide field of light, giving pleasant lighting.