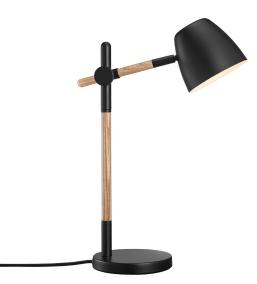

## nordlux®

Height (cm): 42.7 Width (cm): 15 33 Shade diameter (cm): 12.5 Tube diameter (cm): 1.9 Tilt angle: 90°

## Theo

Item number: 2112645003 Black EAN: 5704924005695

Packaging unit 2 Material: Metal/Wood IP20, Class 2 (Double isolated), 230V Cord: 150 cm, Black textile cable Can the cable be replaced? No Switch on the cable GU10, Max. 35W, Light source not included

Area: Indoor

Invite nature into your home with a trendy combination of wood and metal. The Theo series radiates a very modern and unique design expression that is softened by the use of light ash wood. The flexible lamp head can easily be adjusted for a pleasant, directional light.