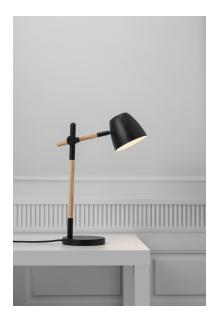

## nordlux®

Height (cm): 42.7 Width (cm): 15 33 Shade diameter (cm): 12.5 Tube diameter (cm): 1.9 Tilt angle: 90°

## Theo

Item number: 2112645003 Black EAN: 5704924005695

Packaging unit 2 Material: Metal/Wood IP20, Class 2 (Double isolated), 230V Cord: 150 cm, Black textile cable Can the cable be replaced? No Switch on the cable GU10, Max. 35W, Light source not included

Area: Indoor

Invite nature into your home with a trendy combination of wood and metal. The Theo series radiates a very modern and unique design expression that is softened by the use of light ash wood. The flexible lamp head can easily be adjusted for a pleasant, directional light.