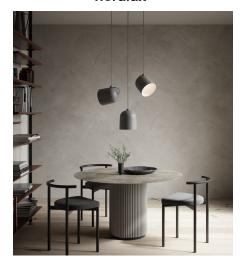

## **Angle**

Area: Indoor

Angle is contemporary and exclusive lighting with an industrial look. The special feature of this lamp is the ability to determine the direction of the light via the magnet mounted on the cord. The lamp looks great in clusters of several units which are angled differently. It creates a gorgeous expression and adds a bit of ambience to any room. Designed by Maria Berntsen