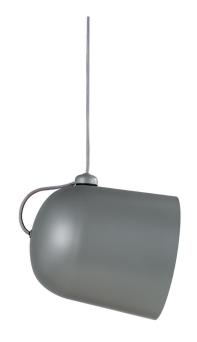

## **Angle**

## nordlux

Height (cm): 31.5

Shade diameter (cm): 20.6

## Angle

Item number: 2020673011 Grey

EAN: 5704924003042 Packaging unit 3 Material: Metal/Plastic

IP20, Class 2 (Double isolated), 230V Cord: 300 cm, Grey textile cable

E27, Max. 60W, Light source not included

Area: Indoor

Angle is contemporary and exclusive lighting with an industrial look. The special feature of this lamp is the ability to determine the direction of the light via the magnet mounted on the cord. The lamp looks great in clusters of several units which are angled differently. It creates a gorgeous expression and adds a bit of ambience to any room. Designed by Maria Berntsen