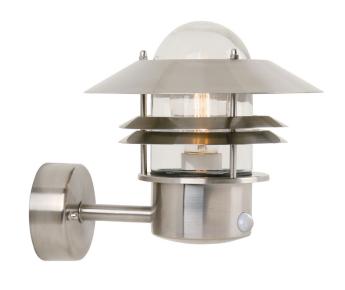

## **Blokhus Sensor**

## nordlux®

Height (cm): 23 Projection (cm): 25 Shade diameter (cm): 22 Wall box (cm): Ø 9,7

## Blokhus Sensor

Item number: 25031034 Stainless steel

EAN: 5701581120044

Packaging unit 3

Material: Stainless steel/Glass IP54, Class 1 (Earth contact), 230V E27, Max. 60W, Light source not included

Parallel connection possible

Area: Outdoor

Sensor: Integrated Sensor settings: No Sensor range: 0.2-8M Sensor type: PIR Sensor angle: 100°

A classic light fixture from Nordlux, suitable for mounting in the driveway, at the entrance, on the terrace, or on the patio. This model is designed with an upward facing lampshade. The built-in sensor ensures that the light turns on automatically when it detects motion nearby. At the same time, it ensures that the light is not turned on unnecessarily.