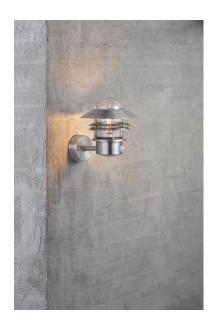

## **Blokhus Sensor**

## nordlux®

Height (cm): 23 Projection (cm): 25 Shade diameter (cm): 22 Wall box (cm): Ø 9,7

## Blokhus Sensor

Item number: 25031034 Stainless steel

EAN: 5701581120044

Packaging unit 3

Material: Stainless steel/Glass IP54, Class 1 (Earth contact), 230V E27, Max. 60W, Light source not included

Parallel connection possible

Area: Outdoor

Sensor: Integrated Sensor settings: No Sensor range: 0.2-8M Sensor type: PIR Sensor angle: 100°

A classic light fixture from Nordlux, suitable for mounting in the driveway, at the entrance, on the terrace, or on the patio. This model is designed with an upward facing lampshade. The built-in sensor ensures that the light turns on automatically when it detects motion nearby. At the same time, it ensures that the light is not turned on unnecessarily.