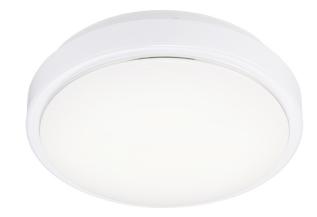

## Melo 28

Item number: 77656001 White EAN: 5701581251083

Packaging unit 3 Material: Plastic/Metal IP20, Class 1 (Earth contact), 230V LED MODUL, Light source incl. 9w led

Area: Indoor Total driver+bulb consumption (Watt): 1.3 Transformer/driver placement: I lampen

The Melo 28 ceiling light from Nordlux boasts a modern and simple design. Melo has a white plastic shade that provides a soft and warm white light. The light can be used both on the wall or the ceiling, so mount the light in the hallway or the bathroom, in the kitchen or kids' room – your imagination is the limit.