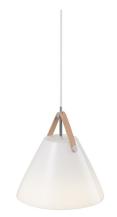

Area: Indoor

Metal and leather goes well with the light Nordic style. The combination of these materials allows the light to visually interact with a modern interior, where combining materials is one of the biggest trends. With Strap it seems obvious – just as obvious as how a Nordic light design is named after a leather strap. The narrow and elegant leather gives Strap a warm and raw look, balancing a classic and the industrial expression. It comes with two leather straps in brown and black respectively, so it's up to you to give the Strap its final look. Designed by Bjørn + Balle Strap 27