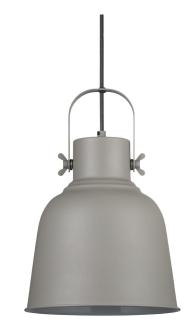

## nordlux®

Shade diameter (cm): 25 Shade height (cm): 28 Tilt angle: 180°

## Adrian 25

Item number: 48793011 Grey EAN: 5701581462083

Packaging unit 3 Material: Metal/Plastic IP20, Class 2 (Double isolated), 230V Cord: 200 cm, Black textile cable Can the cable be replaced? No E27, Max. 25W, Light source not included

Area: Indoor

With its raw and industrial design, the Adrian series creates a contrast to the bright and feminine Nordic interior style. The interaction between the rough surface and the integrated screws reinforces the industrial expression. In contrast to the rough design, the screen creates cosy lighting with downward light and simultaneously spreads the light out into the room through the screws on the side, contributing to a whole new lighting experience.