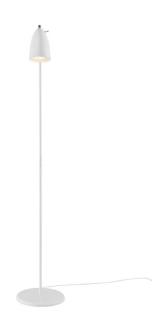

## **Nexus**

## nordlux

Height (cm): 140.8 Shade diameter (cm): 10 Tube diameter (cm): 12.7

Tilt angle: 90°

## Nexus

Item number: 2020644001 White/Telegrey

EAN: 5704924002403 Packaging unit 2 Material: Metal/Plastic

IP20, Class 2 (Double isolated), 230V Cord: 250 cm, White textile cable Can the cable be replaced? No

GU10, Max. 6W, Light source not included

Area: Indoor

NEXUS is an exciting series that epitomises Nordic cool. The details tell the story of a light with an opulent design, for example, the toggle switch in the best retro style, and the elegant rotatable joint in solid brass. Design by Bønnelycke MDD.