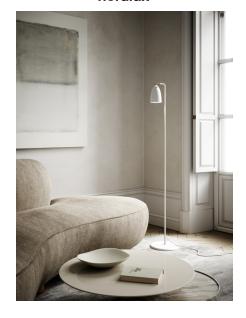

## **Nexus**

## nordlux

Height (cm): 140.8 Shade diameter (cm): 10 Tube diameter (cm): 12.7

Tilt angle: 90°

GU10, Max. 6W, Light source not included

Area: Indoor

NEXUS is an exciting series that epitomises Nordic cool. The details tell the story of a light with an opulent design, for example, the toggle switch in the best retro style, and the elegant rotatable joint in solid brass. Design by Bønnelycke MDD.