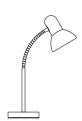

## nordlux®

Height (cm): 40 Shade diameter (cm): 12.5

## Texas

Item number: 47615001 White EAN: 5701581416482

Packaging unit 3 Material: Metal

IP20, Class 2 (Double isolated), 230V

Cord: 150 cm, White

Can the cable be replaced? No

Switch on the cable

E27, Max. 60W, Light source not included

Area: Indoor

Energy class A++ - D

In the Texas series, all excess is shed in favour of a simple expression that contributes to the minimalist and stylish home. The lamp's flexible, pivoting mechanism allows for a directional light that provides ideal lighting conditions. Texas is a timeless series that can give many years of joy.