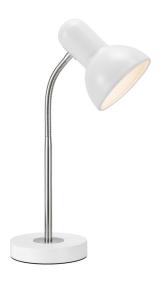

## nordlux®

Height (cm): 40 Shade diameter (cm): 12.5

## Texas

Item number: 47615001 White EAN: 5701581416482

Packaging unit 3 Material: Metal

IP20, Class 2 (Double isolated), 230V

Cord: 150 cm, White

Can the cable be replaced? No

Switch on the cable

E27, Max. 60W, Light source not included

Area: Indoor

Energy class A++ - D

In the Texas series, all excess is shed in favour of a simple expression that contributes to the minimalist and stylish home. The lamp's flexible, pivoting mechanism allows for a directional light that provides ideal lighting conditions. Texas is a timeless series that can give many years of joy.