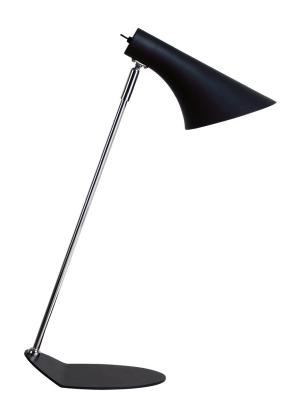

## nordlux®

Height (cm): 44 Shade diameter (cm): 14.5 Shade height (cm): 23 Tube diameter (cm): 1

Dimmable: No

## Vanila

Item number: 72695003 Black EAN: 5701581243170

Packaging unit 2 Material: Metal IP20, Class 2 (Double isolated), 230V Cord: 200 cm, Black Can the cable be replaced? No Switch on the fixture E14, Max. 40W, Light source not included

Area: Indoor Energy class A++ - D

Classic, timeless, and modern table light. With its simple and stylish shape, Vanila fits today's modern and austere interior design. A light designed without superfluous details, making it suitable for the office, living room, and bedroom.

## Vanila