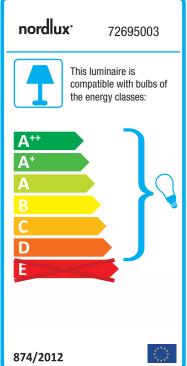

## Vanila

Item number: 72695003 Black EAN: 5701581243170

Packaging unit 2 Material: Metal IP20, Class 2 (Double isolated), 230V Cord: 200 cm, Black Can the cable be replaced? No Switch on the fixture E14, Max. 40W, Light source not included

Area: Indoor Energy class A++ - D

Classic, timeless, and modern table light. With its simple and stylish shape, Vanila fits today's modern and austere interior design. A light designed without superfluous details, making it suitable for the office, living room, and bedroom.