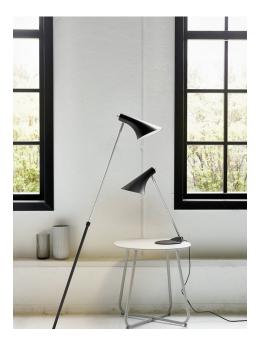

Area: Indoor Energy class A++ - D

Classic, timeless, and modern table light. With its simple and stylish shape, Vanila fits today's modern and austere interior design. A light designed without superfluous details, making it suitable for the office, living room, and bedroom.

## Vanila