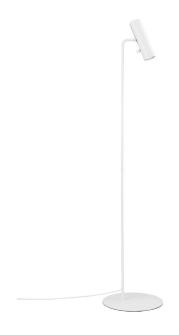

## **MIB** 6

## nordlux

Height (cm): 141 Shade diameter (cm): 6 Shade height (cm): 20 Tube diameter (cm): 1.27

Tilt angle: 90°

## MIB 6

Item number: 71704001 White EAN: 5701581364288

Packaging unit 2 Material: Metal

IP20, Class 2 (Double isolated), 230V

Cord: 250 cm, White

Can the cable be replaced? No

Switch on the fixture

GU10, Max. 8W, Light source not included

Area: Indoor

The minimalistic MIB series is steeped in Nordic elegance and boasts excellent usability. MIB invites you to put a spotlight on life. The slender and adjustable lamp head emits a precise and directional light. MIB looks good alone, but also if you place more together and make a statement with light. Designed by Bønnelycke mdd