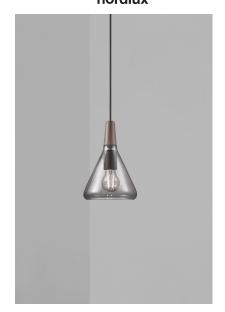

Height (cm): 26.5 Diameter (cm): 18

## Nori 18

Item number: 2120843047 Smoked EAN: 5704924006524 Packaging unit 3 Material: Glass/Wood IP20, Class 2 (Double isolated), Cord: 300 cm, Black textile cable Can the cable be replaced? No E27, Max. 40W, Light source not included

Area: Indoor

Nori is a family that stands together without being inseparable. Lines, shapes, and surfaces are harmonic, furnishing all of the designs with an unmistakable ease. The design is erect in stature, and is refined in its exclusive FSC certified oiled walnut top in one of the hallmarks of the Nori collection. It fits easily into a range of interior design contexts – with smart looks in a mix of colours and sizes. The Bjørn + Balle duo is behind the design.

Nori 18