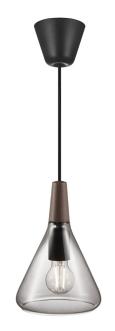

Height (cm): 26.5 Diameter (cm): 18

## Nori 18

Item number: 2120843047 Smoked EAN: 5704924006524 Packaging unit 3 Material: Glass/Wood IP20, Class 2 (Double isolated), Cord: 300 cm, Black textile cable Can the cable be replaced? No E27, Max. 40W, Light source not included

Area: Indoor

Nori is a family that stands together without being inseparable. Lines, shapes, and surfaces are harmonic, furnishing all of the designs with an unmistakable ease. The design is erect in stature, and is refined in its exclusive FSC certified oiled walnut top in one of the hallmarks of the Nori collection. It fits easily into a range of interior design contexts – with smart looks in a mix of colours and sizes. The Bjørn + Balle duo is behind the design.

Nori 18