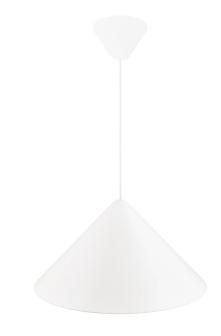

Height (cm): 24.8 Width (cm): 49 49 Shade diameter (cm): 49

## Nono 49

Item number: 2120523001 White EAN: 5704924004278 Packaging unit 3 Material: Metal/Plastic IP 20, Class 2 (Double isolated), 230V Cord: 300 cm, White textile cable Can the cable be replaced? No E27, Max. 50W, Light source not included

Area: Indoor

Danish designer Bønnelycke MDD has designed the Nono series with inspiration from modern, geometric shapes. The design language is simple and timeless, carried out in solid, high quality materials. An acrylic diffuser hides the bulb and creates a pleasant light with no glare. Perfect over a dining table where it will emit a soft and functional light.