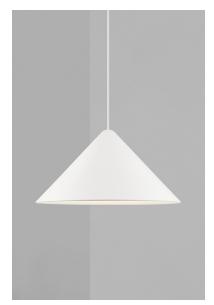

Height (cm): 24.8 Width (cm): 49 49 Shade diameter (cm): 49

## Nono 49

Item number: 2120523001 White EAN: 5704924004278 Packaging unit 3 Material: Metal/Plastic IP 20, Class 2 (Double isolated), 230V Cord: 300 cm, White textile cable Can the cable be replaced? No E27, Max. 50W, Light source not included

Area: Indoor

Danish designer Bønnelycke MDD has designed the Nono series with inspiration from modern, geometric shapes. The design language is simple and timeless, carried out in solid, high quality materials. An acrylic diffuser hides the bulb and creates a pleasant light with no glare. Perfect over a dining table where it will emit a soft and functional light.