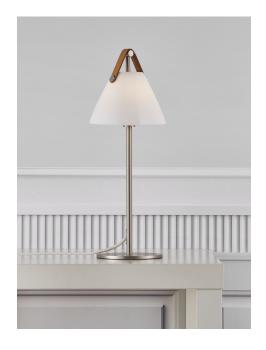

Height (cm): 43.7 Width (cm): 16.5

16.5

Shade diameter (cm): 16.5 Tube diameter (cm): 1.2

## **Strap**

Item number: 2020025001 Nickel

EAN: 5704924000386 Packaging unit 3 Material: Metal/Glass

IP20, Class 2 (Double isolated), 230V Cord: 250 cm, White textile cable Can the cable be replaced? No

Switch on the cable

G9, Max. 25W, Light source not included

Area: Indoor

Energy class A++ - D

Glass and leather go well with the light Nordic style. The combination of these materials also allows the light to visually interact with a modern interior, where combining materials is one of the biggest current trends. With Strap it seems obvious – just as obvious as how a Nordic light design is named after a leather strap. The narrow and elegant leather gives Strap both a warm and raw look, which balances between the classic and the industrial. It comes with two leather straps in brown and black respectively, so it's up to you to give your Strap the final look. Design by Bjørn + Balle.