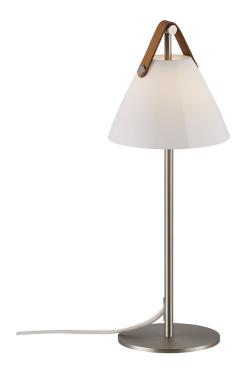

Height (cm): 43.7 Width (cm): 16.5

16.5

Shade diameter (cm): 16.5 Tube diameter (cm): 1.2

## **Strap**

Item number: 2020025001 Nickel

EAN: 5704924000386 Packaging unit 3 Material: Metal/Glass

IP20, Class 2 (Double isolated), 230V Cord: 250 cm, White textile cable Can the cable be replaced? No

Switch on the cable

G9, Max. 25W, Light source not included

Area: Indoor

Energy class A++ - D

Glass and leather go well with the light Nordic style. The combination of these materials also allows the light to visually interact with a modern interior, where combining materials is one of the biggest current trends. With Strap it seems obvious – just as obvious as how a Nordic light design is named after a leather strap. The narrow and elegant leather gives Strap both a warm and raw look, which balances between the classic and the industrial. It comes with two leather straps in brown and black respectively, so it's up to you to give your Strap the final look. Design by Bjørn + Balle.