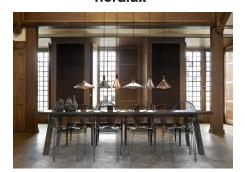

## nordlux





Height (cm): 26.5 Shade diameter (cm): 18

## Nori 18

Item number: 2120803032 Brushed steel

EAN: 5704924005794 Packaging unit 3 Material: Metal/Wood

IP20, Class 2 (Double isolated), 230V Cord: 300 cm, Black textile cable Can the cable be replaced? No

E27, Max. 60W, Light source not included

Area: Indoor

Nori is a family that stands together without being inseparable. Lines, shapes, and surfaces are harmonic, furnishing all of the designs with an unmistakable ease. The design is erect in stature, and is refined in its exclusive FSC certified oiled walnut top in one of the hallmarks of the Nori collection. It fits easily into a range of interior design contexts – with smart looks in a mix of colours and sizes. The Bjørn + Balle duo is behind the design.