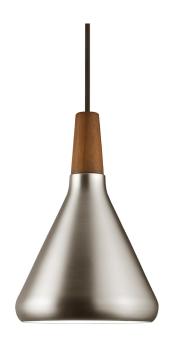

## nordlux

Height (cm): 26.5 Shade diameter (cm): 18

## Nori 18

Item number: 2120803032 Brushed steel

EAN: 5704924005794 Packaging unit 3 Material: Metal/Wood

IP20, Class 2 (Double isolated), 230V Cord: 300 cm, Black textile cable Can the cable be replaced? No

E27, Max. 60W, Light source not included

Area: Indoor

Nori is a family that stands together without being inseparable. Lines, shapes, and surfaces are harmonic, furnishing all of the designs with an unmistakable ease. The design is erect in stature, and is refined in its exclusive FSC certified oiled walnut top in one of the hallmarks of the Nori collection. It fits easily into a range of interior design contexts – with smart looks in a mix of colours and sizes. The Bjørn + Balle duo is behind the design.